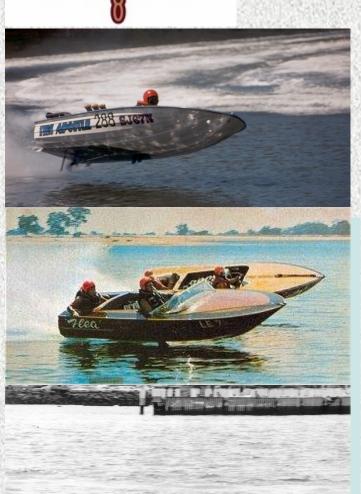

## DEEPWATER MOTOR BOAT CLUB REUNION 8th and 9th November 2014

Inviting all members of the Deepwater Motor Boat Club past and present to attend a reunion on the weekend of the Bridge to Bridge Ski Classic on the banks of The Hawkesbury River at Wilberforce. (past outboard drivers also welcome)

Members and friends from other clubs are also welcome

This is a one and only event.

There will be a dedication to all members who are no longer with us.

Videos and slide shows of past events.