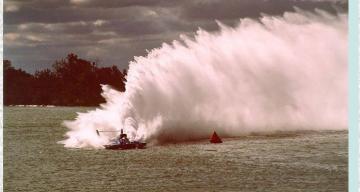

## DEEPWATER MOTOR BOAT CLUB REUNION 8th and 9th November 2014

Inviting all members of the Deepwater Motor Boat Club past and present to attend a reunion on the weekend of the Bridge to Bridge Ski Classic on the banks of The Hawkesbury River at Wilberforce. (past outboard drivers also welcome)

Members and friends from other clubs are also welcome

This is a one and only event.

There will be a dedication to all members who are no longer with us.

Videos and slide shows of past events.