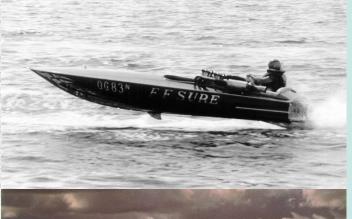

## DEEPWATER MOTOR BOAT CLUB REUNION 8th and 9th November 2014

Inviting all members of the Deepwater Motor Boat Club past and present to attend a reunion on the weekend of the Bridge to Bridge Ski Classic on the banks of The Hawkesbury River at Wilberforce. (past outboard drivers also welcome)

Members and friends from other clubs are also welcome

This is a one and only event.

There will be a dedication to all members who are no longer with us.

Videos and slide shows of past events.